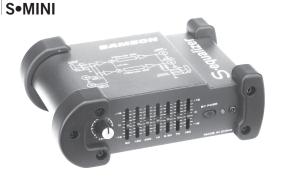

### **GENERAL DESCRIPTION**

The S•Equalizer is a stereo seven-band graphic equalizer with amazing audio quality in a small package. The S•Equalizer is a perfect solution for applications where additional equalization is needed. Whatever your exact situation, the S•Equalizer will provide high quality and reliable performance thanks to its solid build construction based around the extruded aluminum chassis and oversized rubber bumper feet.

### **FEATURES**

- > Seven Band Graphic Equalizer.
- > Input Level Control.
- > Bypass Switch.
- > 1/4" Mono Input and Output connectors.
- > Stereo RCA Inputs and Output connectors.
- > Large rubber bumper feet.
- > Three year extended warranty.